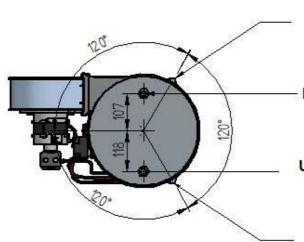

Staffe montaggio mounting brackets soportes de montaje

Ingresso/inlet/entrada de agua

Uscita/outlet/salida de agua

Staffe montaggio mounting brackets soportes de montaje

| INGOMBRI / DIMENSIONS / TAMAÑO |        |        |  |  |
|--------------------------------|--------|--------|--|--|
| BOILER                         | A      | В      |  |  |
| T2001                          | 364 mm | 474 mm |  |  |
| T2001 PLUS                     | 394 mm | 504 mm |  |  |
| T2002                          | 534 mm | 644 mm |  |  |
| T2002 PLUS                     | 634 mm | 744 mm |  |  |
| T2003                          | 724 mm | 834 mm |  |  |