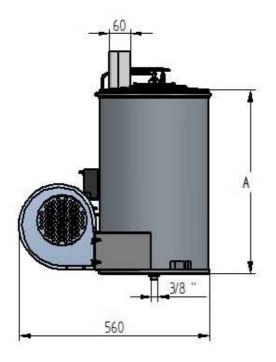

Staffe montaggio mounting brackets soportes de montaje

Ingresso/inlet/entrada de agua

Uscita/outlet/salida de agua

Staffe montaggio mounting brackets soportes de montaje

| INGOMBRI / DIMENSIONS / TAMAÑO |        |        |  |  |
|--------------------------------|--------|--------|--|--|
| BOILER                         | A      | В      |  |  |
| T2001                          | 364 mm | 474 mm |  |  |
| T2001 PLUS                     | 394 mm | 504 mm |  |  |
| T2002                          | 534 mm | 644 mm |  |  |
| T2002 PLUS                     | 634 mm | 744 mm |  |  |
| T2003                          | 724 mm | 834 mm |  |  |