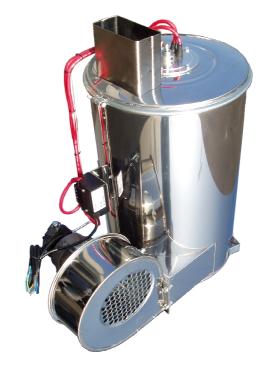

## VERTICAL DIESEL FIRED BOILERS

T2000 series vertical dry-back boilers have been engineered to meet distinctive needs of the professional pressure washer industry.

The boiler has also got a practically unique feature: a cooling jacket with internal ventilation unit keeps the boiler outer-shell temperature very low even during heavy-duty cycles.

The inner structure is made of galvanized steel, whereas the jacket and the high capacity ventilation cochlea are made of Al-SI 430 stainless steel. Inner coil, structured in the way to create such gas passes that allow to achieve maximum combustion efficiency are produced with special tubes, from 2,0 to 3,0 mm thick.