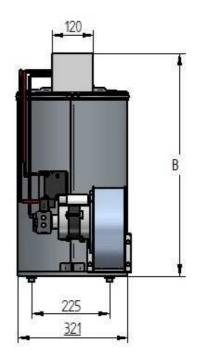

Staffe montaggio mounting brackets soportes de montaje

Ingresso/inlet/entrada de agua

Uscita/outlet/salida de agua

Staffe montaggio mounting brackets soportes de montaje

| INGOMBRI / DIMENSIONS / TAMAÑO |        |        |  |  |
|--------------------------------|--------|--------|--|--|
| BOILER                         | A      | В      |  |  |
| T2001                          | 364 mm | 474 mm |  |  |
| T2001 PLUS                     | 394 mm | 504 mm |  |  |
| T2002                          | 534 mm | 644 mm |  |  |
| T2002 PLUS                     | 634 mm | 744 mm |  |  |
| T2003                          | 724 mm | 834 mm |  |  |